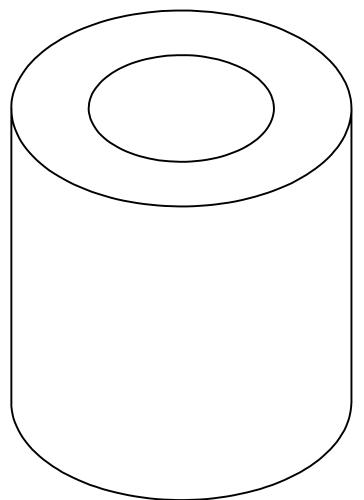

## **CAN BE MADE FROM INTERLOCKING SECTIONS**

| ISSUE | DATE      | MOD. NO. | MATERIAL: DENSE FOAM | DRAWN: GT  | TOLERANCE:       | l 1.5                | gemini —   | GEMINI TECHNOLOGY (     | READING) LTD  |
|-------|-----------|----------|----------------------|------------|------------------|----------------------|------------|-------------------------|---------------|
| Α     | 2/14/2018 |          |                      | CHECKED:   |                  | 1.5                  |            | SEITHI TECHNOLOGI (     | ,             |
|       |           |          | SPEC: DENSE FOAM     | APPROVED:  | ± 0.2            | DIMENSIONS IN:<br>mm | GT         | TITLE:  Main Lead stack | PROJECT:      |
|       |           |          |                      | EST. MASS: | 1                | SURFACE TEXTURE:     |            | ridiri Ledd Stack       | DWG NO.       |
|       |           |          | FINISH: CLEAN        | N/A        | UNLESS<br>STATED | M/C 1.6u - BS.1134   | technology |                         | A3 1256-A-101 |