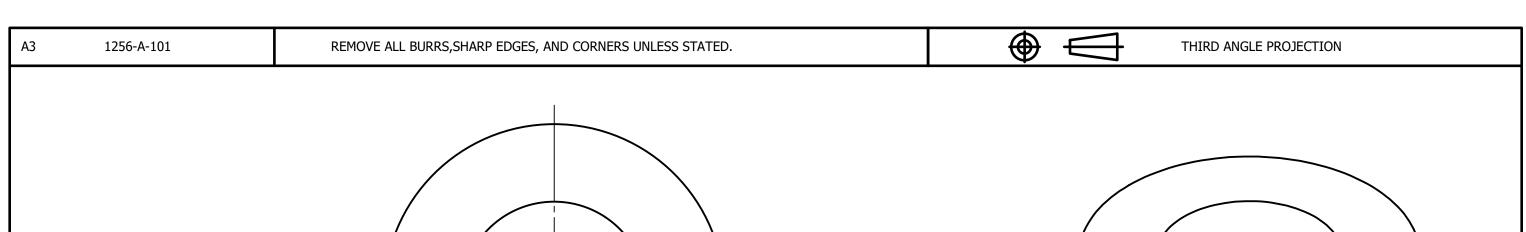

Ø450,0



Ø245,0



## **CAN BE MADE FROM INTERLOCKING SECTIONS**

| ISSUE | DATE      | MOD. NO. | MATERIAL: DENSE FOAM | DRAWN: GT  | TOLERANCE:       | l 1.5                | gemini —   | GEMINI TECHNOLOGY (     | READING) LTD  |
|-------|-----------|----------|----------------------|------------|------------------|----------------------|------------|-------------------------|---------------|
| Α     | 2/14/2018 |          |                      | CHECKED:   |                  | 1.5                  |            | SEITHI TECHNOLOGI (     | ,             |
|       |           |          | SPEC: DENSE FOAM     | APPROVED:  | ± 0.2            | DIMENSIONS IN:<br>mm | GT         | TITLE:  Main Lead stack | PROJECT:      |
|       |           |          |                      | EST. MASS: