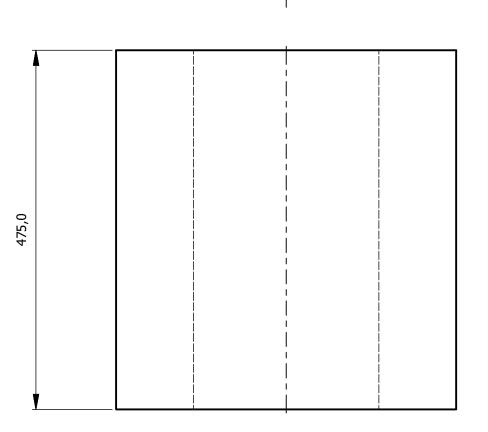

Ø450,0



Ø245,0



## **CAN BE MADE FROM INTERLOCKING SECTIONS**

| ISSUE | DATE      | MOD. NO. | MATERIAL: DENSE FOAM | DRAWN: GT  | TOLERANCE:       | l 1.5                | gemini —   | GEMINI TECHNOLOGY (     | READING) LTD  |
|-------|-----------|----------|----------------------|------------|------------------|----------------------|------------|-------------------------|---------------|
| Α     | 2/14/2018 |          |                      | CHECKED:   |                  | 1.5                  |            | SEITHI TECHNOLOGI (     | ,             |
|       |           |          | SPEC: DENSE FOAM     | APPROVED:  | ± 0.2            | DIMENSIONS IN:<br>mm | GT         | TITLE:  Main Lead stack | PROJECT:      |
|       |           |          |                      | EST. MASS: | 1